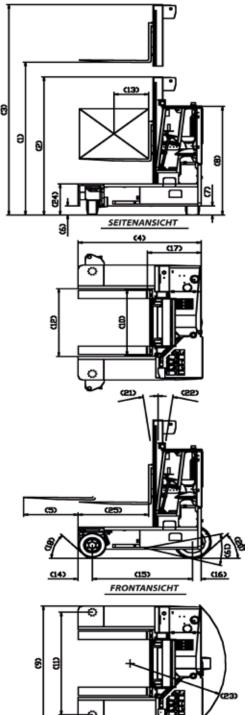

## Model **C10,000 - C12,000**

| (6) | 9 | (23) |
|-----|---|------|
|     |   |      |

| REF | DESCRIPTION                             | C10,000                    | C12,000   |  |
|-----|-----------------------------------------|----------------------------|-----------|--|
| la  | Max. Lift Height                        | 4100mm                     |           |  |
| lb  | Free Lift Height                        | 0m                         | 0mm       |  |
| 2   | Height Mast Closed                      | 3450mm                     |           |  |
| 3   | Max.(Mast raised)                       | 5800mm                     |           |  |
| 4   | Overall Length                          | 3070mm                     |           |  |
| 5   | Mast Travel                             | 1730mm                     |           |  |
| 6   | Ground Clearance Under Mast             | 290mm                      |           |  |
| 7   | Ground Clearance to Center of Wheelbase | 165mm                      |           |  |
| 8   | Height of Cab                           | 2590mm                     |           |  |
| 9   | Width                                   | 2800mm                     |           |  |
| 10  | Outside Spread of Fork Arms             | 1600mm                     |           |  |
| Ш   | Track Front                             | 2500mm                     |           |  |
| 12  | Frame Opening                           | 1650mm                     |           |  |
| 13  | Load Center Distance                    | 600mm                      |           |  |
| 14  | Overhang Front                          | 307mm                      |           |  |
| 15  | Wheel Base                              | 2555mm                     |           |  |
| 16  | Overhang Back                           | 208mm                      |           |  |
| 17  | Length From Face of Fork                | 1380mm                     |           |  |
| 18  | Approach Angle                          | 45°                        |           |  |
| 19  | Ramp Angle                              | 29°                        |           |  |
| 20  | Departure Angle                         | 45°                        |           |  |
| 21  | Forward Tilt                            | 3°                         |           |  |
| 22  | Backward Tilt                           | 5°                         |           |  |
| 23  | Minimum Outside Radius                  | 3100mm                     |           |  |
| 24  | Platform Height                         | 710mm                      |           |  |
| 25  | Platform Length                         | 1690                       |           |  |
| Α   | Capacity                                | 10,000kg                   | 12,000 kg |  |
| В   | Unladen Weight                          | 14,000kg                   | •         |  |
| С   | Maximum Ground Speed                    | I4 km/h                    |           |  |
| D   | Gradibility                             | 15%                        |           |  |
| E   | Kubota V3300-TE Diesel/ 4.3ltr GM LPG   | 62kW / 72kW                |           |  |
| F   | Electric's                              | I 2 Volt                   |           |  |
| G   | Fork Section                            | 65 x 200 x 1690            |           |  |
| Н   | 22x12x16 Front Tyre (Solid Rubber)      | OD560 / Width305           |           |  |
| 1   | 840 / 350-559 Rear Tyre (Solid Rubber)  | OD840 / Width350           |           |  |
| J   | Standard Color                          | Green & Grey KAB Model 211 |           |  |
| K   | Suspension Seat                         | KAB Mo                     | odel 211  |  |