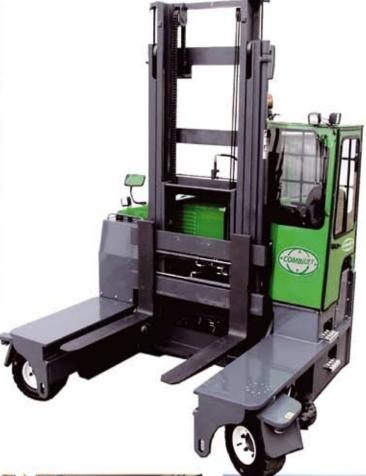

## Model **C10,000 - C12,000**

| (6) | 9 | (23) |
|-----|---|------|
|     |   |      |

| REF | DESCRIPTION                             | C10,000                    | C12,000   |  |
|-----|-----------------------------------------|----------------------------|-----------|--|
| la  | Max. Lift Height                        | 4100mm                     |           |  |
| lb  | Free Lift Height                        | 0m                         | 0mm       |  |
| 2   | Height Mast Closed                      | 3450mm                     |           |  |
| 3   | Max.(Mast raised)                       | 5800mm                     |           |  |
| 4   | Overall Length                          | 3070mm                     |           |  |
| 5   | Mast Travel                             | 1730mm                     |           |  |
| 6   | Ground Clearance Under Mast             | 290mm                      |           |  |
| 7   | Ground Clearance to Center of Wheelbase | 165mm                      |           |  |
| 8   | Height of Cab                           | 2590mm                     |           |  |
| 9   | Width                                   | 2800mm                     |           |  |
| 10  | Outside Spread of Fork Arms             | 1600mm                     |           |  |
| Ш   | Track Front                             | 2500mm                     |           |  |
| 12  | Frame Opening                           | 1650mm                     |           |  |
| 13  | Load Center Distance                    | 600mm                      |           |  |
| 14  | Overhang Front                          | 307mm                      |           |  |
| 15  | Wheel Base                              | 2555mm                     |           |  |
| 16  | Overhang Back                           | 208mm                      |           |  |
| 17  | Length From Face of Fork                | 1380mm                     |           |  |
| 18  | Approach Angle                          | 45°                        |           |  |
| 19  | Ramp Angle                              | 29°                        |           |  |
| 20  | Departure Angle                         | 45°                        |           |  |
| 21  | Forward Tilt                            | 3°                         |           |  |
| 22  | Backward Tilt                           | 5°                         |           |  |
| 23  | Minimum Outside Radius                  | 3100mm                     |           |  |
| 24  | Platform Height                         | 710mm                      |           |  |
| 25  | Platform Length                         | 1690                       |           |  |
| Α   | Capacity                                | 10,000kg                   | 12,000 kg |  |
| В   | Unladen Weight                          | 14,000kg                   | •         |  |
| С   | Maximum Ground Speed                    | I4 km/h                    |           |  |
| D   | Gradibility                             | 15%                        |           |  |
| E   | Kubota V3300-TE Diesel/ 4.3ltr GM LPG   | 62kW / 72kW                |           |  |
| F   | Electric's                              | I 2 Volt                   |           |  |
| G   | Fork Section                            | 65 x 200 x 1690            |           |  |
| Н   | 22x12x16 Front Tyre (Solid Rubber)      | OD560 / Width305           |           |  |
| 1   | 840 / 350-559 Rear Tyre (Solid Rubber)  | OD840 / Width350           |           |  |
| J   | Standard Color                          | Green & Grey KAB Model 211 |           |  |
| K   | Suspension Seat                         | KAB Mo                     | odel 211  |  |

#### FEATURES INCLUDE:

- Rubber Mounted Half Cabin with Top, Front, Side and Rear Glass
- Multi Direction Operation
- 3 Wheel Hydrostatic Drive
- **Load Sensing Steering**
- 4 way lever Positioning of Wheels
- Hydraulic Oil Cooler