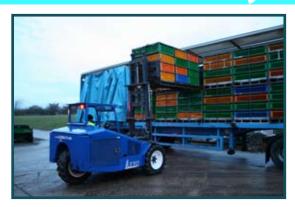

# THE Solution to your Poultry Collection Problems

### **BENEFITS:**

- Small Turning Radius
- Operates Indoor And Outdoor
- Reduced Maintenance Costs
- No Mechanical Brakes To Adjust Or Replace
- Visibility-Offset Driving Position Gives Excellent
  View for Poultry Cage positioning

### FFATURES:

- 3 Wheel Maneuverability
- All Wheel Hydrostatic Drive
- 30° Fork Rotation Each Way
- 3 Stage Mast With Full Free Lift
- Large Tractor Grip Tires
- Diff-Lock Feature
- Deep Suspension Seat
- Back Up Alarm
- 6" Mast Side Shift
- Pivot Forks