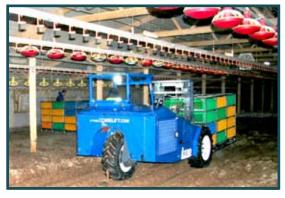

# THE Solution to your Poultry Collection Problems

### **BENEFITS:**

- Small Turning Radius
- Operates Indoor And Outdoor
- Reduced Maintenance Costs
- No Mechanical Brakes To Adjust Or Replace
- Visibility-Offset Driving Position Gives Excellent
  View for Poultry Cage positioning

### FFATURES:

- 3 Wheel Maneuverability
- All Wheel Hydrostatic Drive
- 30° Fork Rotation Each Way
- 3 Stage Mast With Full Free Lift
- Large Tractor Grip Tires
- Diff-Lock Feature
- Deep Suspension Seat
- Back Up Alarm
- 6" Mast Side Shift
- Pivot Forks