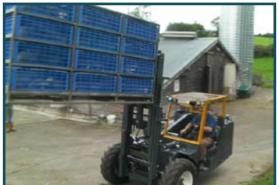

# THE Solution to your Poultry Collection Problems

### **BENEFITS:**

- Small Turning Radius
- Operates Indoor And Outdoor
- Reduced Maintenance Costs
- No Mechanical Brakes To Adjust Or Replace
- Visibility-Offset Driving Position Gives Excellent
  View for Poultry Cage positioning

### FFATURES:

- 3 Wheel Maneuverability
- All Wheel Hydrostatic Drive
- 30° Fork Rotation Each Way
- 3 Stage Mast With Full Free Lift
- Large Tractor Grip Tires
- Diff-Lock Feature
- Deep Suspension Seat
- Back Up Alarm
- 6" Mast Side Shift
- Pivot Forks