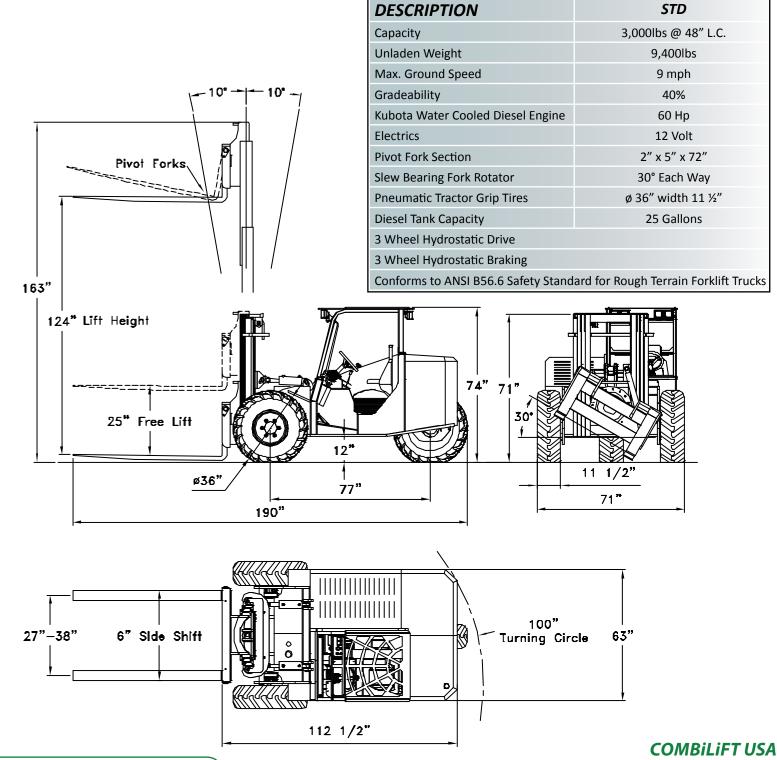

### FFATURES:

- 3 Wheel Maneuverability
- All Wheel Hydrostatic Drive
- 30° Fork Rotation Each Way
- 3 Stage Mast With Full Free Lift
- Large Tractor Grip Tires
- Diff-Lock Feature
- Deep Suspension Seat
- Back Up Alarm
- 6" Mast Side Shift
- Pivot Forks