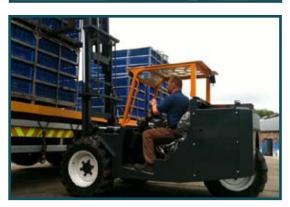

# THE Solution to your Poultry Collection Problems

### **BENEFITS:**

- Small Turning Radius
- Operates Indoor And Outdoor
- Reduced Maintenance Costs
- No Mechanical Brakes To Adjust Or Replace
- Visibility-Offset Driving Position Gives Excellent
  View for Poultry Cage positioning

### FFATURES:

- 3 Wheel Maneuverability
- All Wheel Hydrostatic Drive
- 30° Fork Rotation Each Way
- 3 Stage Mast With Full Free Lift
- Large Tractor Grip Tires
- Diff-Lock Feature
- Deep Suspension Seat
- Back Up Alarm
- 6" Mast Side Shift
- Pivot Forks