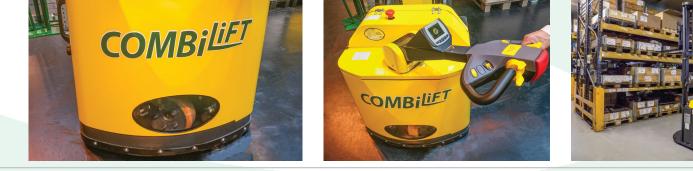

### 

**Combi-CS** 

### **Counterbalanced Stacker**

Combi-Counterbalanced Stacker (Combi-CS), with a load capacity of 1000kg @ 500mm, can work in the smallest operating aisles.

Equiped with our a patented multi-position tiller arm the Combi-CS offers safer operation, maximum operator visibility and narrow aisle performance.

#### **Features Include**

- Power Steering
- AC Motor Technology
- Rear Wheel Drive
- International Application No. PCT/ EP2012/067238 Multi Position Tiller