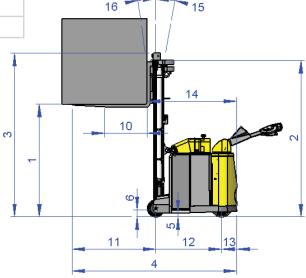

## **Specification**

| REF | DESCRIPTION                             | Standard              |
|-----|-----------------------------------------|-----------------------|
|     |                                         |                       |
| 1   | Max. Lift Height                        | 2500mm                |
| 2   | Height Mast Closed                      | 1875mm                |
| 3   | Max. (Mast raised)                      | 3150mm                |
| 4   | Overall Length                          | 1930mm                |
| 5   | Ground Clearance Under<br>Mast          | 80mm                  |
| 6   | Ground Clearance to Centre of Wheelbase | 50mm                  |
| 7   | Width                                   | 890mm                 |
| 8   | Outside Spread of Fork<br>Arms          | 620mm                 |
| 9   | Track Front                             | 745mm                 |
| 10  | Load Centre Distance                    | 500mm                 |
| 11  | Overhang Front                          | 955mm                 |
| 12  | Wheelbase                               | 800mm                 |
| 13  | Overhang Back                           | 175mm                 |
| 14  | Length From Face of Fork                | 1050mm                |
| 15  | Fork Backward Tilt                      | 5°                    |
| 16  | Fork Forward Tilt                       | 2°                    |
| 17  | Minimum Outside Radius                  | 975mm                 |
| А   | Capacity                                | 1000kg to 2500mm High |
| В   | Unladen Weight                          | 2150kg                |
| С   | Maximum Ground Speed                    | 6km/h                 |
| D   | Gradibility                             | 5%                    |
| E   | Battery Capacity                        | 24V / 375Ah           |
| F   | Fork Section                            | 35mm x 100mm x 950mm  |
| G   | Front Tyre (Polyurethane)               | OD 150mm / Width 55mm |
| Н   | Rear Tyre (Vulkollan)                   | OD 250mm / Width 75mm |
|     | Standard Colour                         | Yellow & Grey         |
| J   | AC Electric Traction Motor              | 24V / 1.5kW           |
| Κ   | AC Electric Pump Motor                  | 24V / 5kW             |
|     |                                         |                       |