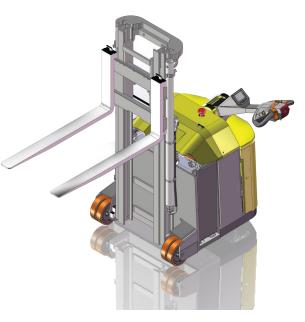

### 

**Combi-CS** 

### **Counterbalanced Stacker**

Combi-Counterbalanced Stacker (Combi-CS), with a load capacity of 1000kg @ 500mm, can work in the smallest operating aisles.

Equiped with our a patented multi-position tiller arm the Combi-CS offers safer operation, maximum operator visibility and narrow aisle performance.

#### **Features Include**

- Power Steering
- AC Motor Technology
- Rear Wheel Drive
- International Application No. PCT/ EP2012/067238 Multi Position Tiller