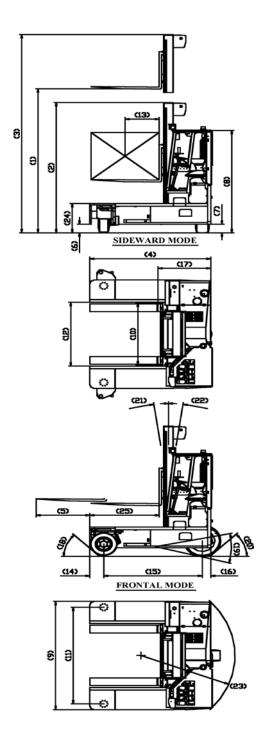

### Model **C6000 - C8000**

| REF | DESCRIPTION                                          | C6,000          | C8,000    |
|-----|------------------------------------------------------|-----------------|-----------|
| la  | Max. Lift Height                                     | 4536mm          |           |
| lb  | Free Lift Height                                     | 0mm             |           |
| 2   | Height Mast Closed                                   | 3430mm          |           |
| 3   | Max.(Mast raised)                                    | 5936mm          |           |
| 4   | Overall Length                                       | 2430mm          | 2670mm    |
| 5   | Mast Travel                                          | 1290mm          | 1530mm    |
| 6   | Ground Clearance Under Mast                          | 290mm           |           |
| 7   | Ground Clearance to Center of Wheelbase              | I65mm           |           |
| 8   | Height Of Cab                                        | 2590mm          |           |
| 9   | Width                                                | 2800mm          |           |
| 10  | Outside Spread of Fork Arms                          | 1600mm          |           |
| П   | Track Front                                          | 2500mm          |           |
| 12  | Frame Opening                                        | 1650mm          |           |
| 13  | Load Center Distance                                 | 600mm           |           |
| 14  | Overhang Front                                       | 307mm           |           |
| 15  | Wheel Base                                           | 1915mm          | 2155mm    |
| 16  | Overhang Back                                        | 208mm           |           |
| 17  | Length From Face of Fork                             | I I 80mm        |           |
| 18  | Approach Angle                                       | 45°             |           |
| 19  | Ramp Angle                                           | 29°             |           |
| 20  | Departure Angle                                      | 45°             |           |
| 21  | Forward Tilt                                         | 3°              |           |
| 22  | Backward Tilt                                        | 5°              |           |
| 23  | Minimum Outside Radius                               | 2540mm          | 2750mm    |
| 24  | Platform Height                                      | 745mm           | 745mm     |
| 25  | Platform Length                                      | 1250mm          | 1490mm    |
| Α   | Capacity                                             | 6000Kgs         | 8000Kgs   |
| В   | Unladen Weight                                       | 11,800Kgs       | 13,500Kgs |
| С   | Maximum Ground Speed                                 | I5km/h          | I5km/h    |
| D   | Gradibility                                          | 15%             |           |
| Е   | Kubota V3300-TE Diesel/ 4.3ltr GM LPG                | 62kW / 72kW     |           |
| F   | Electric's                                           | I 2 Volt        |           |
| G   | Fork Section 50 x 200 x                              | 1250mm          | 1490mm    |
| Н   | 23x 10-12 Front Tyre (Super Elastic) OD580mm / 240mm |                 | n / 240mm |
| - 1 | 400/60-15 Rear Tyre (Super Elastic)                  | OD825mm / 326mm |           |
| J   | Standard Color                                       | Green and Grey  |           |
| K   | Suspension Seat                                      | KAB Model 211   |           |