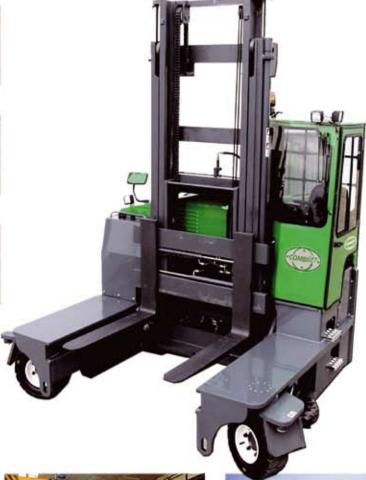

# COMBILIFT

**Customised Handling Solutions** 

C6,000 - C8,000

making short work of long loads

forward/reverse mode

carousel mode

sideward mode

## three machines in one

- counterbalance forklift – sideloader – aisle truck

www.COMBiLiFT.COM

#### FEATURES INCLUDE:

- Rubber Mounted Half Cabin with Top, Front, Side and Rear Glass
- Multi Direction Operation
- 3 Wheel Hydrostatic Drive
- Load Sensing Steering
- 4 way lever Positioning of Wheels
- · Hydraulic Oil Cooler