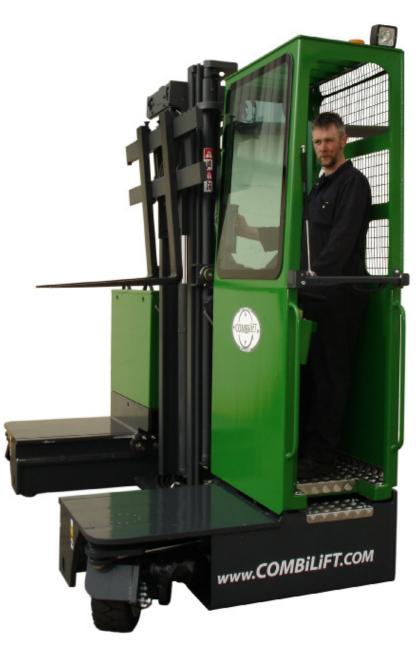

#### multi-directional forklift

#### three machines in one

> counterbalance forklift > sideloader > aisle truck

#### **FEATURES INCLUDE:**

- Rubber Mounted Cabin
- Multi-Direction Operation
- Load Sensing Steering
- 2 Wheel Hydrostatic Drive
- 4-way Lever Positioning of Wheels
- Stand up Operator

Distributed by

Gallinagh, Co. Monaghan, Ireland T: +353 47 80500 | F: +353 47 80501