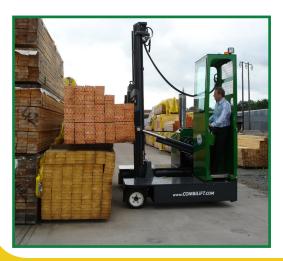

#### multi-directional forklift

#### three machines in one

> counterbalance forklift > sideloader > aisle truck