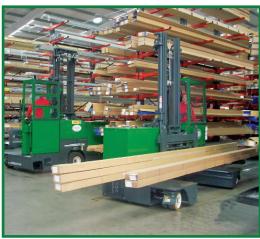

#### multi-directional forklift

#### three machines in one

> counterbalance forklift > sideloader > aisle truck