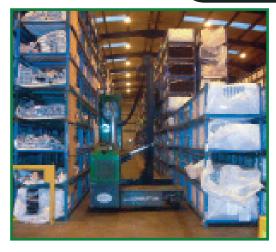

#### multi-directional forklift

#### three machines in one

> counterbalance forklift > sideloader > aisle truck